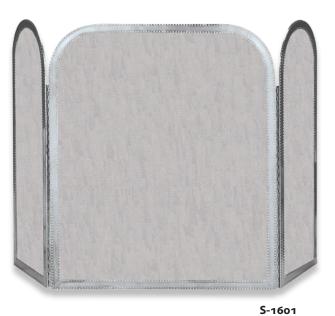

S-1676

3 Fold Pewter Wrought Iron Top Leaf Design Screen

35" High x 52.5" Wide (30 lbs.)

S-1601

3 Panel Pewter Heavy Weight Wrought Iron Screen with Pebble Finish 32" High x 52" Wide (23.3 lbs.)